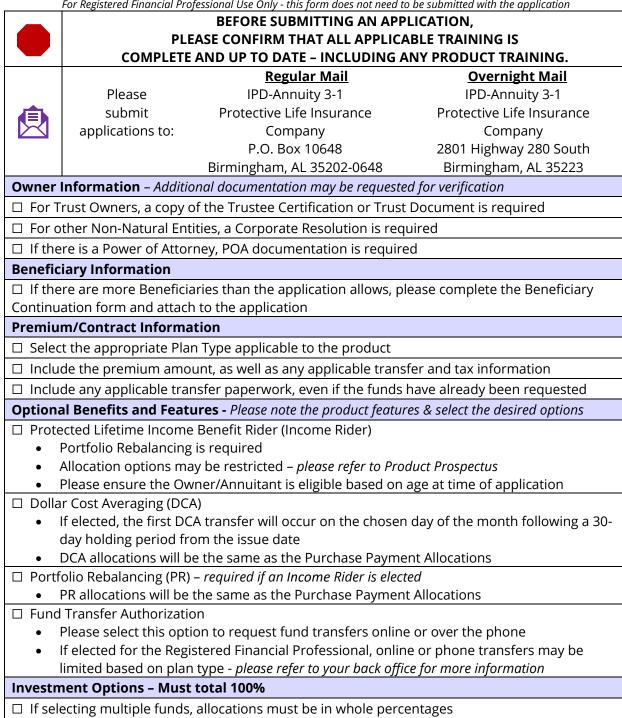

#### VARIABLE ANNUITY – APPLICATION GUIDE

For Registered Financial Professional Use Only - this form does not need to be submitted with the application

FOR FINANCIAL PROFESSIONAL / BROKER DEALER INFORMATION ONLY - NOT FOR USE WITH CONSUMERS.

☐ Must be completed by both the customer and the Registered Financial Professional; please review answers in both sections of the application ("Replacement Questions" and "Registered

☐ If an Income Rider is purchased, allocation options may be restricted

**Replacement Questions** 

Financial Professional Information")

| Customer Signatures - All Owners must sign                                                                    |
|---------------------------------------------------------------------------------------------------------------|
| The BOA and Entitle Common the motherine disease the cold size their agency and include their title.          |
| ☐ For POA and Entity Owners: the authorized party should sign their name and include their title              |
| ☐ Annuitant signature is required if the Annuitant is not an Owner, <i>including Custodial Accounts</i>       |
| ☐ Ensure the City, State, and Date fields are completed in the Applicant Signature section                    |
| Registered Financial Professional Information                                                                 |
| ☐ To be completed by a Registered Financial Professional                                                      |
| ☐ Please include the information used to verify the applicant's identity, such as an unexpired                |
| driver's license, passport                                                                                    |
| ☐ For all Registered Financial Professionals representing the Customer, please include printed                |
| name, Firm Name, Firm's phone number, Florida License # (if applicable)                                       |
| ☐ If there is more than one Registered Financial Professional                                                 |
| Commission % must equal 100%                                                                                  |
| <ul> <li>Registered Financial Professional 1 will be granted online access to the annuity</li> </ul>          |
| <b>Suitability Form -</b> Not required for FINRA firms that have a certified program for Protective to accept |
| the firm's Registered Principal approval                                                                      |
| ☐ Required for all annuity business submitted through an IMO/BGA                                              |
| Replacement Forms                                                                                             |
| ☐ Please complete all applicable Replacement Forms, including any state specific forms that may               |
| be required based on where the application is signed                                                          |
| ☐ Ensure that all transfer forms are signed and dated on or before the application sign date                  |
| Transfer / Rollover / Exchange Forms                                                                          |
| If the funds have previously been requested from the ceding carrier, please submit a copy of the request      |
| and make a note in the "Remarks" section of the application.                                                  |
| □ Please complete form LAD-1120 for each transfer                                                             |
| Customer Disclosures – Please provide to the Owner(s) at time of application                                  |
| ☐ Annuity Buyer's Guide                                                                                       |
| ☐ Most recent Product Prospectus                                                                              |
| Additional Forms (Optional)                                                                                   |
| Certain benefits and features of this annuity may require additional paperwork                                |
| Check the status of this application and manage your book of business online:  Finpro.protective.com          |