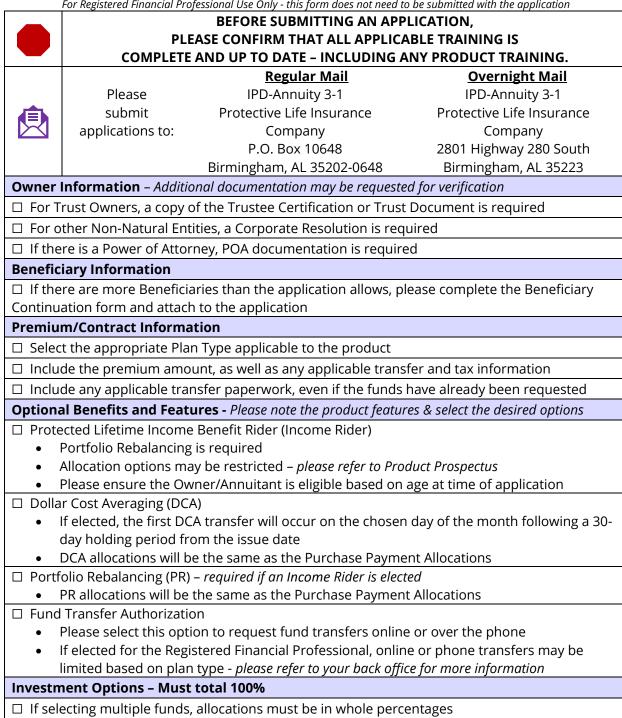

#### VARIABLE ANNUITY – APPLICATION GUIDE

For Registered Financial Professional Use Only - this form does not need to be submitted with the application

FOR FINANCIAL PROFESSIONAL / BROKER DEALER INFORMATION ONLY - NOT FOR USE WITH CONSUMERS.

☐ Must be completed by both the customer and the Registered Financial Professional; please review answers in both sections of the application ("Replacement Questions" and "Registered

☐ If an Income Rider is purchased, allocation options may be restricted

**Replacement Questions** 

Financial Professional Information")

| Customer Signatures - All Owners must sign                                                                    |
|---------------------------------------------------------------------------------------------------------------|
| The BOA and Entitle Common the motherine disease the cold size their agency and include their title.          |
| ☐ For POA and Entity Owners: the authorized party should sign their name and include their title              |
| ☐ Annuitant signature is required if the Annuitant is not an Owner, <i>including Custodial Accounts</i>       |
| ☐ Ensure the City, State, and Date fields are completed in the Applicant Signature section                    |
| Registered Financial Professional Information                                                                 |
| ☐ To be completed by a Registered Financial Professional                                                      |
| ☐ Please include the information used to verify the applicant's identity, such as an unexpired                |
| driver's license, passport                                                                                    |
| ☐ For all Registered Financial Professionals representing the Customer, please include printed                |
| name, Firm Name, Firm's phone number, Florida License # (if applicable)                                       |
| ☐ If there is more than one Registered Financial Professional                                                 |
| Commission % must equal 100%                                                                                  |
| <ul> <li>Registered Financial Professional 1 will be granted online access to the annuity</li> </ul>          |
| <b>Suitability Form -</b> Not required for FINRA firms that have a certified program for Protective to accept |
| the firm's Registered Principal approval                                                                      |
| ☐ Required for all annuity business submitted through an IMO/BGA                                              |
| Replacement Forms                                                                                             |
| ☐ Please complete all applicable Replacement Forms, including any state specific forms that may               |
| be required based on where the application is signed                                                          |
| ☐ Ensure that all transfer forms are signed and dated on or before the application sign date                  |
| Transfer / Rollover / Exchange Forms                                                                          |
| If the funds have previously been requested from the ceding carrier, please submit a copy of the request      |
| and make a note in the "Remarks" section of the application.                                                  |
| □ Please complete form LAD-1120 for each transfer                                                             |
| Customer Disclosures – Please provide to the Owner(s) at time of application                                  |
| ☐ Annuity Buyer's Guide                                                                                       |
| ☐ Most recent Product Prospectus                                                                              |
| Additional Forms (Optional)                                                                                   |
| Certain benefits and features of this annuity may require additional paperwork                                |
| Check the status of this application and manage your book of business online:  Finpro.protective.com          |

#### PROTECTIVE LIFE INSURANCE COMPANY

Send Applications to:
Overnight: 2801 Highway 280 South, Birmingham, Alabama 35223 **U.S. Mail:** P. O. Box 10648, Birmingham, Alabama 35202-0648 (800) 456-6330

| Select Product: | Χ | Protective Aspirations | Variable Annuity |
|-----------------|---|------------------------|------------------|