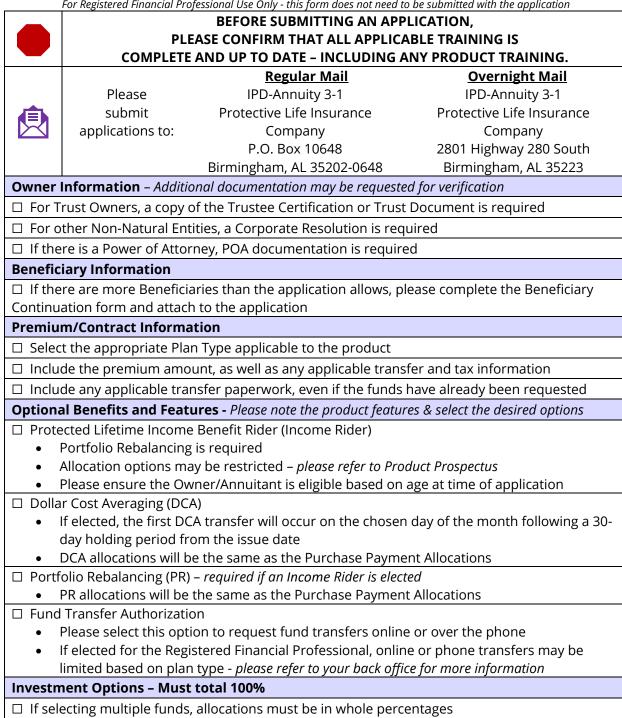

☐ Must be completed by both the customer and the Registered Financial Professional; please review answers in both sections of the application ("Replacement Questions" and "Registered

☐ If an Income Rider is purchased, allocation options may be restricted