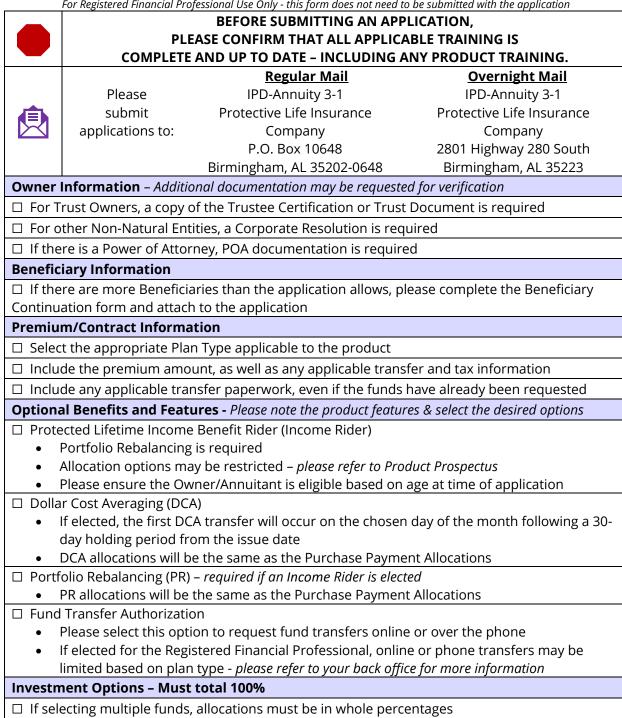

#### VARIABLE ANNUITY – APPLICATION GUIDE

For Registered Financial Professional Use Only - this form does not need to be submitted with the application

FOR FINANCIAL PROFESSIONAL / BROKER DEALER INFORMATION ONLY - NOT FOR USE WITH CONSUMERS.

☐ Must be completed by both the customer and the Registered Financial Professional; please review answers in both sections of the application ("Replacement Questions" and "Registered

☐ If an Income Rider is purchased, allocation options may be restricted